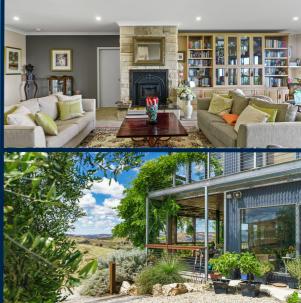

The master-built home, constructed in 2015, comprises of five spacious bedrooms and four bathrooms is positioned in a north-east facing position with sweeping views of the surrounding countryside.

Equipped to handle stock, the property is well irrigated with six dams connecting 13 fully fenced paddocks via 100mm underground waterlines ensuring water security. The all-weather cattle yards equipped with crush will make stock handling a breeze. The property is currently carrying 60 cows.