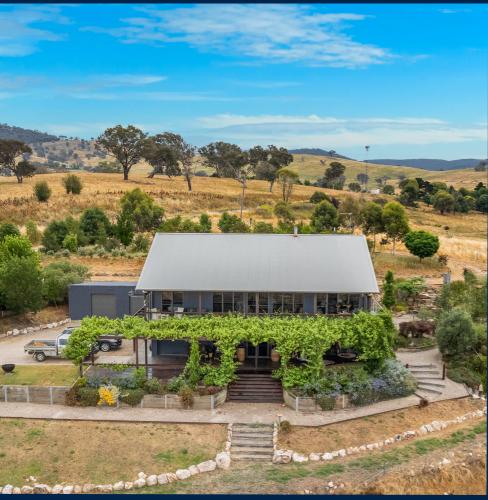

## 2146 Freemantle Road **FREEMANTLE** Weiry's Corner - Exceptional Country Living

New South Wales Sotheby's is delighted to welcome Weiry's Corner to the market, a quality rural holding that is ready and set-up for its new owner. Comprising approx. 261 acres (106ha) of undulating grazing country with sealed road access directly to the front gate.

The master-built home, constructed in 2015, comprises of five spacious bedrooms and four bathrooms is positioned in a north-east facing position with sweeping views of the surrounding countryside.

Equipped to handle stock, the property is well irrigated with six dams connecting 13 fully fenced paddocks via 100mm underground waterlines ensuring water security. The all-weather cattle yards equipped with crush will make stock handling a breeze. The property is currently carrying 60 cows.