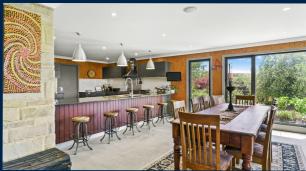

The master-built home, constructed in 2015, comprises of five spacious bedrooms and four bathrooms is positioned in a north-east facing position with sweeping views of the surrounding countryside.

Equipped to handle stock, the property is well irrigated with six dams connecting 13 fully fenced paddocks via 100mm underground waterlines ensuring water security. The all-weather cattle yards equipped with crush will make stock handling a breeze. The property is currently carrying 60 cows.