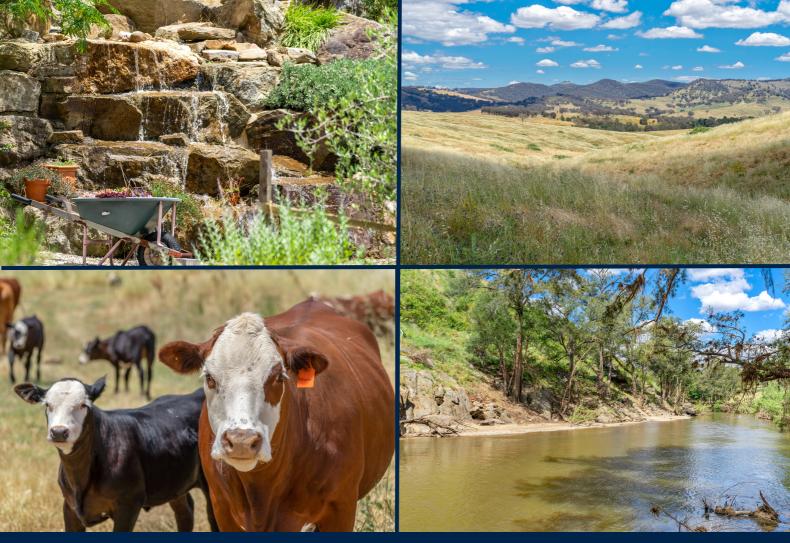

Located just 30 minutes from the Bathurst Town Centre and 45 minutes from Orange Airport with daily flights, Weiry's Corner provides you with the perfect blend of rural and country living. This offering boasts over 800m of frontage to the Macquarie River, complimented by an additional 175,000 litres of water storage on the property.

The master-built home, constructed in 2015, comprises of five spacious bedrooms and four bathrooms is positioned in a north-east facing position with sweeping views of the surrounding countryside.

Equipped to handle stock, the property is well irrigated with six dams connecting 13 fully fenced paddocks via 100mm underground waterlines ensuring water security. The all-weather cattle yards equipped with crush will make stock handling a breeze. The property is currently carrying 60 cows.