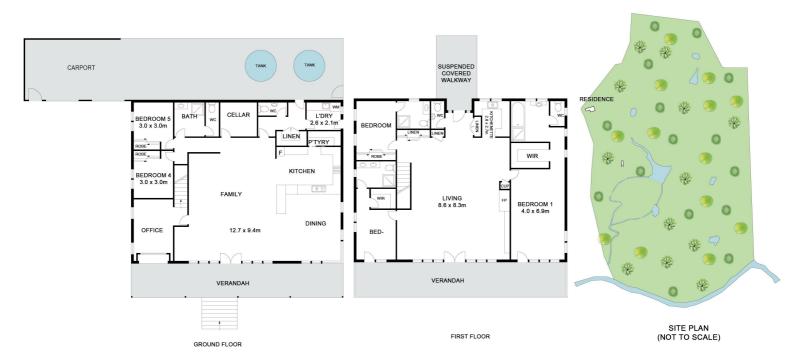

The master-built home, constructed in 2015, comprises of five spacious bedrooms and four bathrooms is positioned in a north-east facing position with sweeping views of the surrounding countryside.

Equipped to handle stock, the property is well irrigated with six dams connecting 13 fully fenced paddocks via 100mm underground waterlines ensuring water security. The all-weather cattle yards equipped with crush will make stock handling a breeze. The property is currently carrying 60 cows.