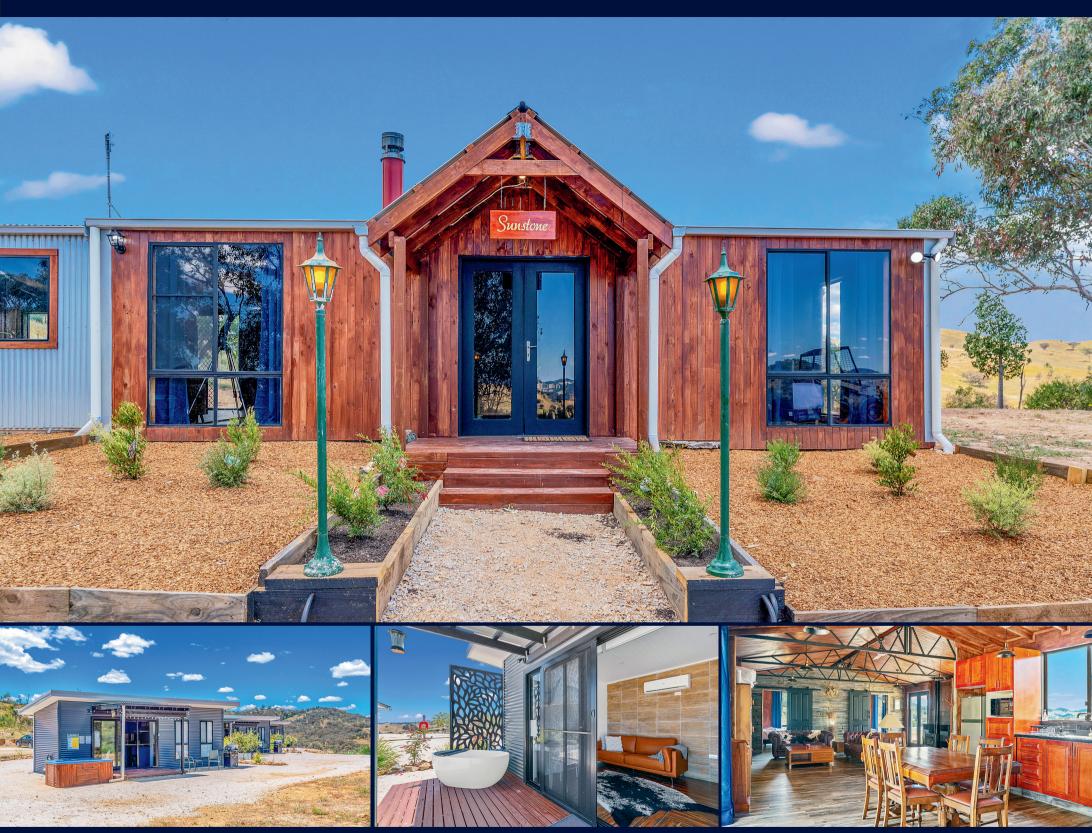

## **MUDGEE** 543 Windeyer Road

Positioned on an incredible 25-acre parcel in the private town of Grattai, a 15-minute drive (24 kilometres) from Mudgee, and named "Australia's Top Tourist Town" for the 2nd year in a row, your next country homestead or business venture awaits. Intuitively designed to capture views of the rolling hills from every angle, Kundalini Lodge is a much-loved treasure and features a newly renovated 2-bed main house together with three superb guest cabins. Whether you are in the market for a family home away from home, or would like to add an income producing lodge to your existing portfolio, this property offers huge potential in a tightly held community.