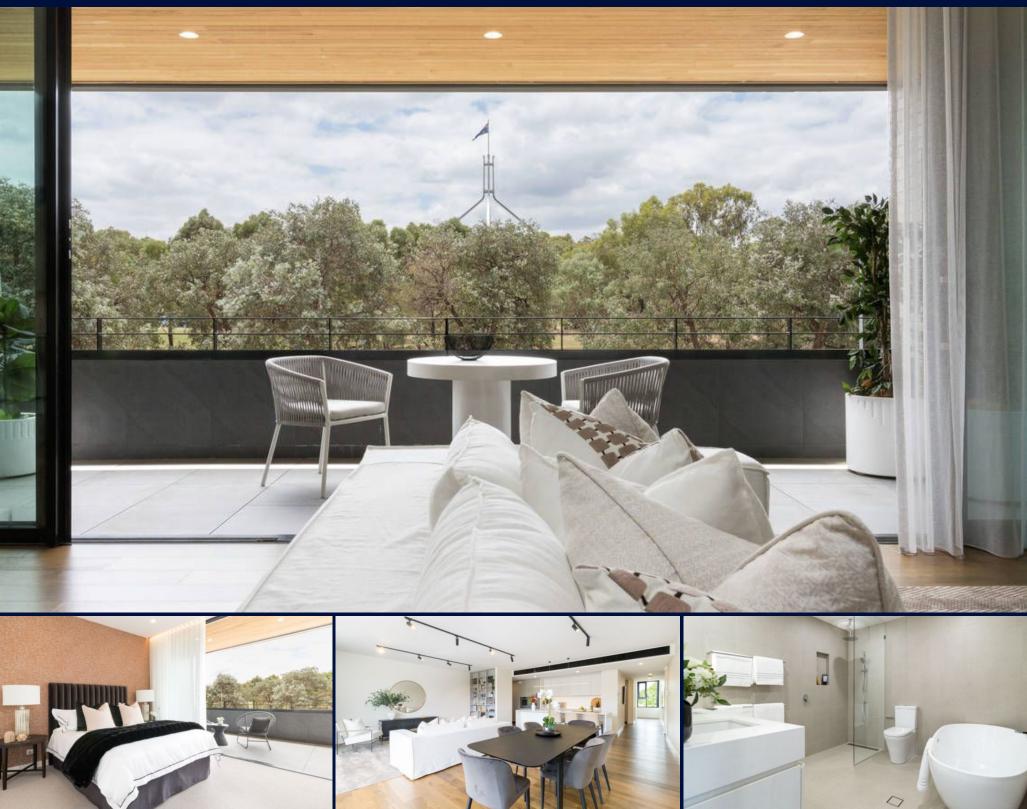

## FORREST 21/7 State Circle

Welcome to inner circle living at its finest with this wonderful direct, north-facing penthouse nestled directly behind Parliament House in one of Canberra's most sought-after locations. Boasting a generous 202 square meters of internal living and 25 square meters of outdoor entertainment space, the layout of the apartment provides you with the ability to maximize your lifestyle. With 4 generous bedroom suites, complemented by 4 spectacular bathrooms complete with high end finishes, nothing is left to chance. From the temperature-controlled wine cellar, oversize double parking and storage and lift access, coming home will be a delight.