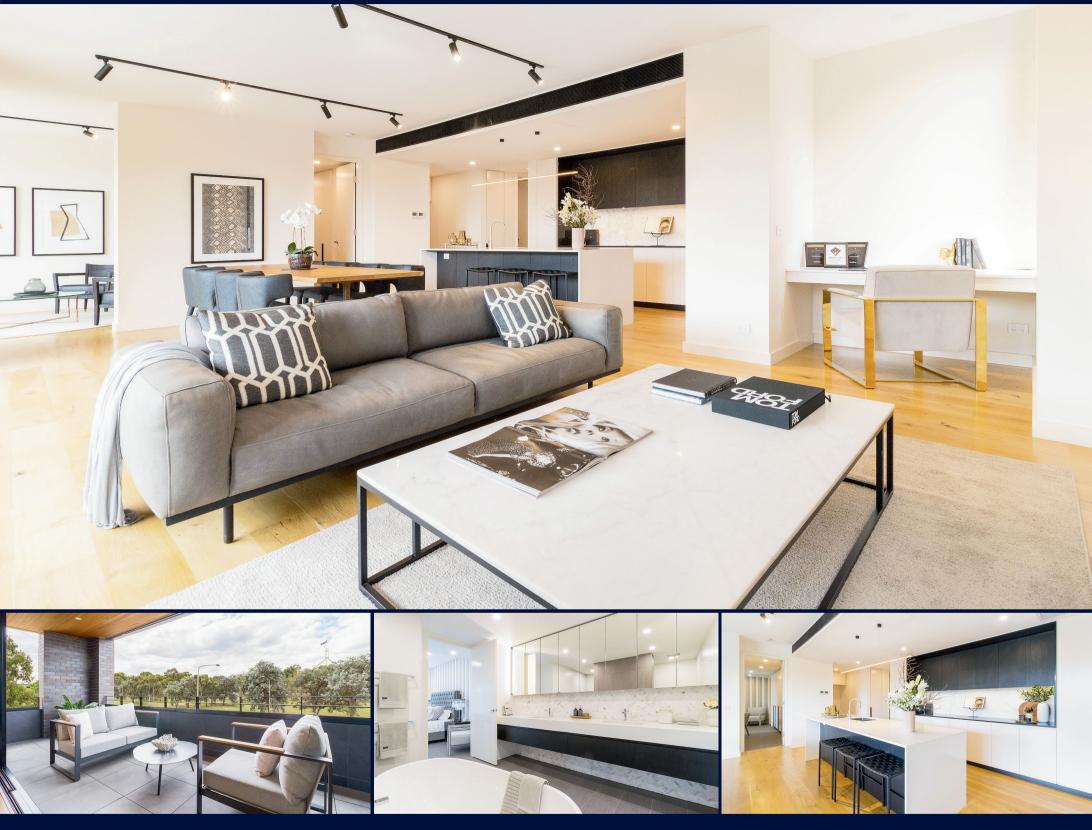

## FORREST 20/7 State Circle

Premium penthouse living at its finest is what is on offer with this sensational north facing offering. Situated directly behind Parliament House and commanding the coveted position in the Estate precinct. With 208 square meters of internal living and 25 square meters of external space, penthouse number 20 offers the incoming purchaser a home built to the highest quality standards. Complete with 4 bedrooms, 3.5 bathrooms with 2 of the bedrooms equipped with walk-in-robes. The complex boasts features that accentuate the luxury of the Estate; lift access direct to parking and amenities which include temperature controlled wine cellar and communal wine tasting area. All information contained herein is gathered from sources we deem to be reliable. However we cannot guarantee its accuracy and interested parties should rely on their own enquirier