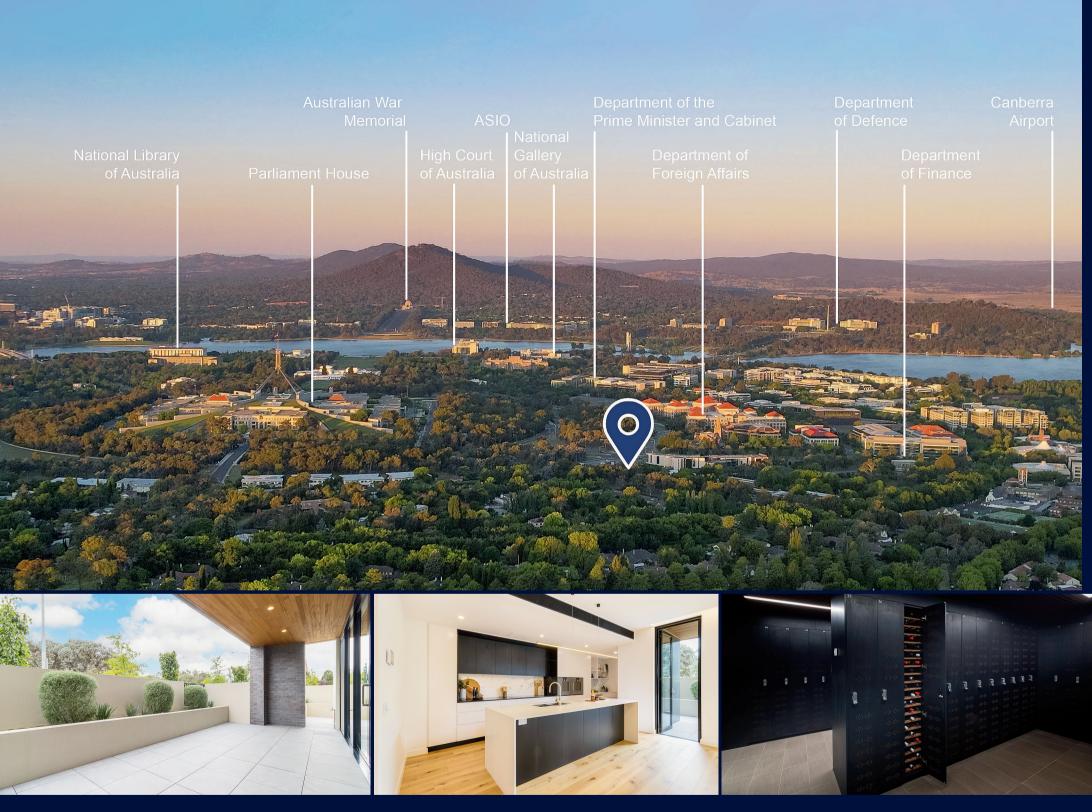

## **FORREST** 6/7 State Circle

Exceptional ground level apartment in Canberra's finest development is now ready! Set in the renowned 'Estate' precinct, which is located in Forrest, one of Canberra's most prestigious suburbs just steps from Parliament House. Comprising 4 bedrooms, 3.5 bathrooms all designed by award-winning Canberra architects, Collins Pennington, the apartment boasts a generous 204 meters internally with 108 meters of outdoor living with level access. The building features lift access to a secure double garage, storeroom and exclusive access to the communal wine tasting room equipped with your own climate controlled wine cellar, designed by Tyson Stelzar.