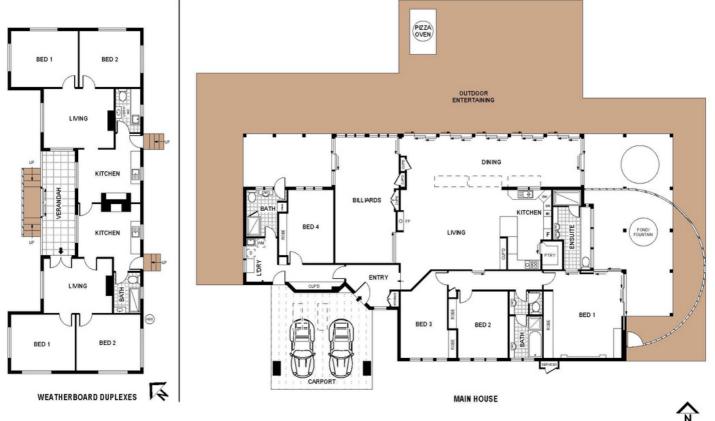

The contemporary homestead provides luxury country living and cleverly blends multiple indoor entertaining areas with an outdoor alfresco dining space equipped with a pizza oven.

Four generously proportioned bedrooms with large windows and mirrored wardrobes reflect the gardens beauty. There's a guest wing, 3 bathrooms, billiard room and a large open plan living room featuring high ceilings, skylights, reverse cycling air conditioning and a Jetmaster fireplace.

The granite bench top kitchen boasts quality appliances, walk-in pantry and an induction cooker with gas wok.

Mains power plus 12.65kw solar system delivering 50kw per day, two tanks manage 60,000 litres of water storage, a licensed 90-meter bore, irrigation system, concrete floor 4-bay machinery shed, an additional open bay, generator for power outages.

In addition, this acreage also has a separate cottage offering the potential for two rental incomes. The 4-bedroom, 2-kitchen, 2-bathroom dwelling is positioned close to the road and away from the main residence.