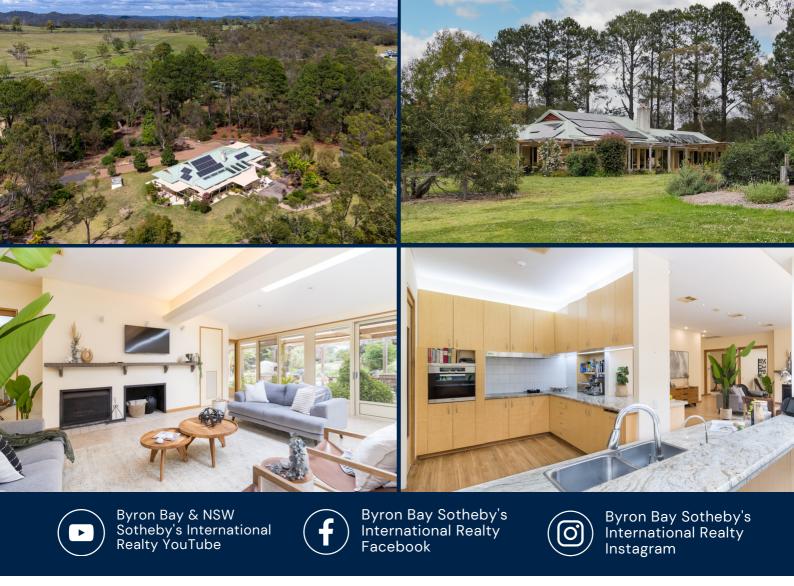

The contemporary homestead provides luxury country living and cleverly blends multiple indoor entertaining areas with an outdoor alfresco dining space equipped with a pizza oven.

Four generously proportioned bedrooms with large windows and mirrored wardrobes reflect the gardens beauty. There's a guest wing, 3 bathrooms, billiard room and a large open plan living room featuring high ceilings, skylights, reverse cycling air conditioning and a Jetmaster fireplace.

The granite bench top kitchen boasts quality appliances, walk-in pantry and an induction cooker with gas wok.

Mains power plus 12.65kw solar system delivering 50kw per day, two tanks manage 60,000 litres of water storage, a licensed 90-meter bore, irrigation system, concrete floor 4-bay machinery shed, an additional open bay, generator for power outages.