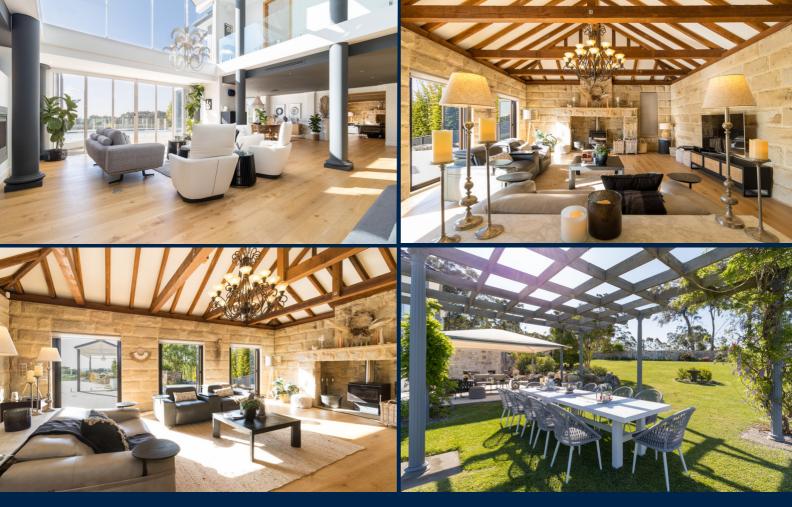

It boasts six spacious bedrooms and six bathrooms that cater to both family and guests with utmost sophistication. Outdoor living features a resort-style pool that invites relaxation and the alfresco entertainment areas have been expertly designed to maximize privacy, ensuring that every moment spent outdoors is one of sheer pleasure.

With it's coveted north-east aspect it stands as a testament to quality and refinement positioned perfectly with the best the coast has to offer. The property is designed to embrace you in an unparalleled lifestyle and will undoubtedly leave a lasting impression. Yattarna is an epitome of excellence that will surely not disappoint.