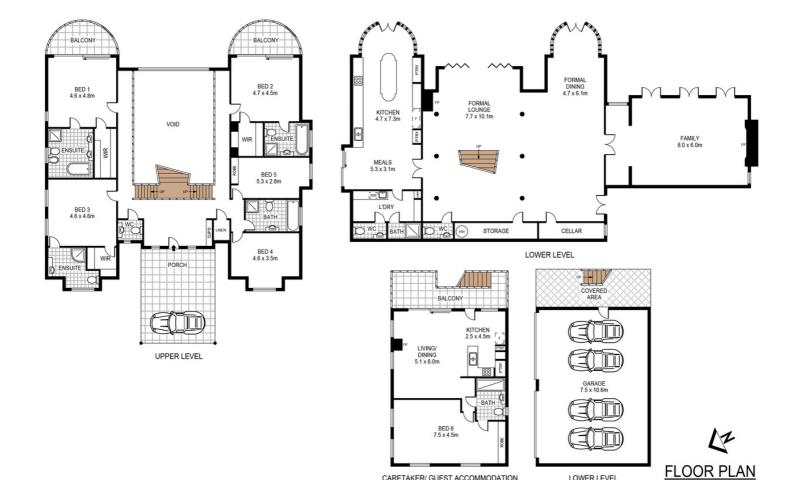

It boasts six spacious bedrooms and six bathrooms that cater to both family and guests with utmost sophistication. Outdoor living features a resort-style pool that invites relaxation and the alfresco entertainment areas have been expertly designed to maximize privacy, ensuring that every moment spent outdoors is one of sheer pleasure.

Byron Bay Sotheby's International Realty Facebook

LOWER LEVEL

Byron Bay Sotheby's International Realty Instagram

CARETAKER/ GUEST ACCOMMODATION

PLANS SHOWN ONLY INDICATIVE OF LAYOUT. DIMENSIONS ARE APPROXIMATE. Ref. No: 105913