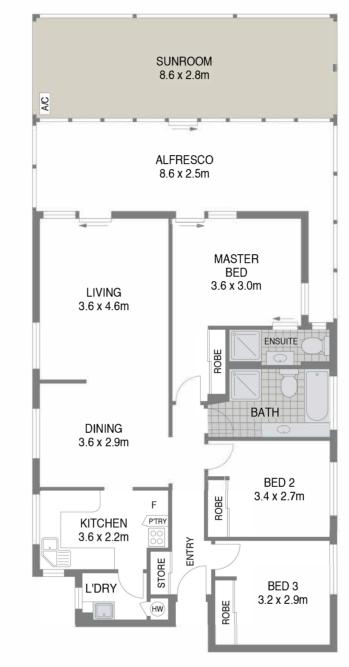

## Key Data:

• **Apartment Size:** 96m<sup>2</sup> approx.

Enclosed Terrace Size: 47m<sup>2</sup> approx.

• Garage & Storeroom Size: 16m<sup>2</sup> approx.

Strata Rates: \$2,881.16 per quarter

Council Rates: \$359.30 per quarter

## 1/8A Market Place, Wollongong

**FIRST FLOOR** 

**Geoff McGilvray M:** 0400 935 435

LOCK-UP

**GARAGE** 

2.4 x 5.4m

STORE ROOM 2.4 x 1.0m

E: geoff.mcgilvray@nswsir.com