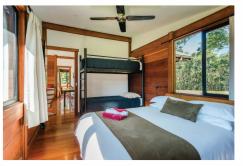

## 'Tallowood'

Tallowood Chalet is a charming and inviting 2-bedroom, 1-bathroom retreat nestled on a picturesque property that offers a harmonious blend of natural beauty and modern comfort. Perfectly designed to generate a steady income year-round, this chalet promises a delightful escape for residents and guests alike. Inside, the chalet features a cozy open-plan layout, expertly blending the living, dining, and kitchen areas into a seamless and functional space. Natural light pours through the large windows, accentuating the warm and welcoming atmosphere,

APPROX. GROSS INTERNAL FLOOR AREA 90 SQ M
Floorplan measurements are approximate and are for illustrative purposes only.
All measurements should be independently verified.

2 Bedroom | 1 Bathroom