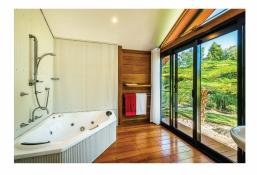

## Main Residence

Situated at the foothills of the Great Dividing Range, this main house features four spacious bedrooms and two modern bathrooms. Central to the home is an open-plan dining and living area, above which lies a mezzanine office. The crowning jewel is its expansive verandah, offering stunning views of the majestic range.

## 'Tallowood'

Tallowood Chalet is a charming and inviting 2-bedroom, 1-bathroom retreat nestled on a picturesque property that offers a harmonious blend of natural beauty and modern comfort. Perfectly designed to generate a steady income year-round, this chalet promises a delightful escape for residents and guests alike. Inside, the chalet features a cozy open-plan layout, expertly blending the living, dining, and kitchen areas into a seamless and functional space. Natural light pours through the large windows, accentuating the warm and welcoming atmosphere,

## 'The Ridge'

Nestled alongside the Tallowood Chalet on the same stunning property, The Ridge Chalet is a delightful 2-bedroom, 1-bathroom haven that exudes charm while providing all the modern comforts necessary for a relaxing stay. Like its neighboring chalet, The Ridge boasts a captivating outdoor dining area that grants breathtaking views of the property's lush landscapes and the majestic Great Dividing Range. Surrounded by the wonders of nature, this spot becomes an enchanting backdrop for al fresco meals and cherished moments shared with loved ones.