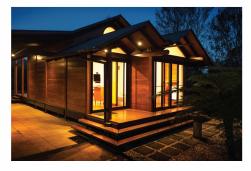

## 'Tallowood'

Tallowood Chalet is a charming and inviting 2-bedroom, 1-bathroom retreat nestled on a picturesque property that offers a harmonious blend of natural beauty and modern comfort. Perfectly designed to generate a steady income year-round, this chalet promises a delightful escape for residents and guests alike. Inside, the chalet features a cozy open-plan layout, expertly blending the living, dining, and kitchen areas into a seamless and functional space. Natural light pours through the large windows, accentuating the warm and welcoming atmosphere,

## 'The Ridge'

Nestled alongside the Tallowood Chalet on the same stunning property, The Ridge Chalet is a delightful 2-bedroom, 1-bathroom haven that exudes charm while providing all the modern comforts necessary for a relaxing stay. Like its neighboring chalet, The Ridge boasts a captivating outdoor dining area that grants breathtaking views of the property's lush landscapes and the majestic Great Dividing Range. Surrounded by the wonders of nature, this spot becomes an enchanting backdrop for al fresco meals and cherished moments shared with loved ones.

### 'The Bower'

Nestled on the same picturesque property as Tallowood and The Ridge, 'The Bower' is a secluded and intimate one-bedroom, one-bathroom chalet, perfect for a romantic and private getaway. Surrounded by nature's beauty, it boasts a more exclusive positioning and offers two decks to enhance the sense of seclusion. The chalet features a comfortable bedroom, a well-appointed bathroom, and a cozy open plan living/dining/kitchen area. With its serene ambiance and thoughtful design, 'The Bower' provides the ideal retreat for couples seeking a tranquil escape amidst breathtaking views and natural serenity.