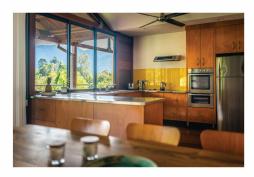

## 'Tallowood'

Tallowood Chalet is a charming and inviting 2-bedroom, 1-bathroom retreat nestled on a picturesque property that offers a harmonious blend of natural beauty and modern comfort. Perfectly designed to generate a steady income year-round, this chalet promises a delightful escape for residents and guests alike. Inside, the chalet features a cozy open-plan layout, expertly blending the living, dining, and kitchen areas into a seamless and functional space. Natural light pours through the large windows, accentuating the warm and welcoming atmosphere,

## 'The Ridge'

Nestled alongside the Tallowood Chalet on the same stunning property, The Ridge Chalet is a delightful 2-bedroom, 1-bathroom haven that exudes charm while providing all the modern comforts necessary for a relaxing stay. Like its neighboring chalet, The Ridge boasts a captivating outdoor dining area that grants breathtaking views of the property's lush landscapes and the majestic Great Dividing Range. Surrounded by the wonders of nature, this spot becomes an enchanting backdrop for al fresco meals and cherished moments shared with loved ones.

### 'The Bower'

Nestled on the same picturesque property as Tallowood and The Ridge, 'The Bower' is a secluded and intimate one-bedroom, one-bathroom chalet, perfect for a romantic and private getaway. Surrounded by nature's beauty, it boasts a more exclusive positioning and offers two decks to enhance the sense of seclusion. The chalet features a comfortable bedroom, a well-appointed bathroom, and a cozy open plan living/dining/kitchen area. With its serene ambiance and thoughtful design, 'The Bower' provides the ideal retreat for couples seeking a tranquil escape amidst breathtaking views and natural serenity.