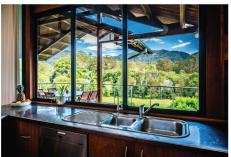

## Main Residence

Situated at the foothills of the Great Dividing Range, this main house features four spacious bedrooms and two modern bathrooms. Central to the home is an open-plan dining and living area, above which lies a mezzanine office. The crowning jewel is its expansive verandah, offering stunning views of the majestic range.