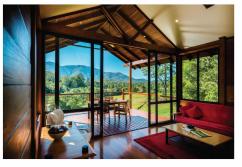

## 'Tallowood'

Tallowood Chalet is a charming and inviting 2-bedroom, 1-bathroom retreat nestled on a picturesque property that offers a harmonious blend of natural beauty and modern comfort. Perfectly designed to generate a steady income year-round, this chalet promises a delightful escape for residents and guests alike. Inside, the chalet features a cozy open-plan layout, expertly blending the living, dining, and kitchen areas into a seamless and functional space. Natural light pours through the large windows, accentuating the warm and welcoming atmosphere,

## 'The Ridge'

Nestled alongside the Tallowood Chalet on the same stunning property, The Ridge Chalet is a delightful 2-bedroom, 1-bathroom haven that exudes charm while providing all the modern comforts necessary for a relaxing stay. Like its neighboring chalet, The Ridge boasts a captivating outdoor dining area that grants breathtaking views of the property's lush landscapes and the majestic Great Dividing Range. Surrounded by the wonders of nature, this spot becomes an enchanting backdrop for al fresco meals and cherished moments shared with loved ones.