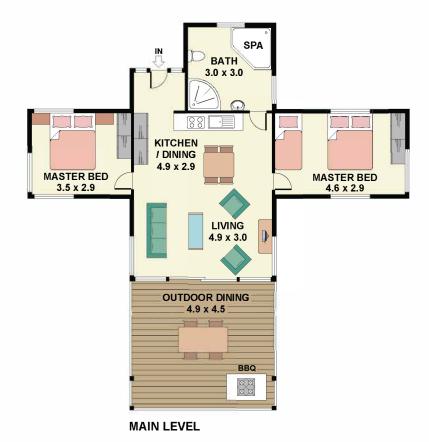

MAIN LEVEL

APPROX. GROSS INTERNAL FLOOR AREA 90 SQ M Floorplan measurements are approximate and are for illustrative purposes only.

All measurements should be independently verified.

2 Bedroom | 1 Bathroom

## 'Tallowood'

Tallowood Chalet is a charming and inviting 2-bedroom, 1-bathroom retreat nestled on a picturesque property that offers a harmonious blend of natural beauty and modern comfort. Perfectly designed to generate a steady income year-round, this chalet promises a delightful escape for residents and guests alike. Inside, the chalet features a cozy open-plan layout, expertly blending the living, dining, and kitchen areas into a seamless and functional space. Natural light pours through the large windows, accentuating the warm and welcoming atmosphere,