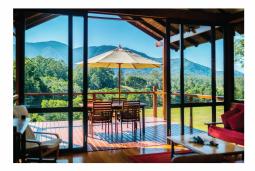

## 'Tallowood'

Tallowood Chalet is a charming and inviting 2-bedroom, 1-bathroom retreat nestled on a picturesque property that offers a harmonious blend of natural beauty and modern comfort. Perfectly designed to generate a steady income year-round, this chalet promises a delightful escape for residents and guests alike. Inside, the chalet features a cozy open-plan layout, expertly blending the living, dining, and kitchen areas into a seamless and functional space. Natural light pours through the large windows, accentuating the warm and welcoming atmosphere,

## 'The Ridge'

Nestled alongside the Tallowood Chalet on the same stunning property, The Ridge Chalet is a delightful 2-bedroom, 1-bathroom haven that exudes charm while providing all the modern comforts necessary for a relaxing stay. Like its neighboring chalet, The Ridge boasts a captivating outdoor dining area that grants breathtaking views of the property's lush landscapes and the majestic Great Dividing Range. Surrounded by the wonders of nature, this spot becomes an enchanting backdrop for al fresco meals and cherished moments shared with loved ones.