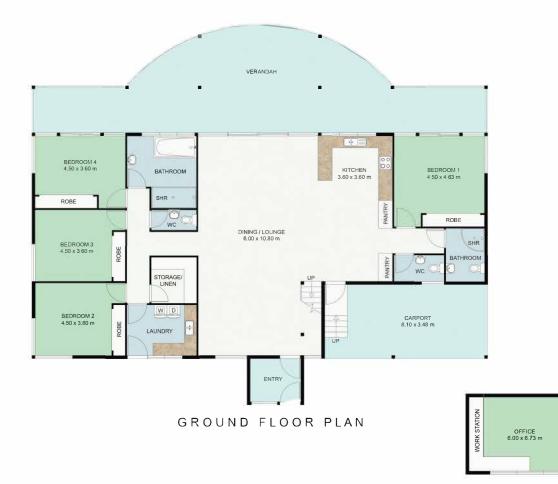

## Main Residence

Situated at the foothills of the Great Dividing Range, this main house features four spacious bedrooms and two modern bathrooms. Central to the home is an open-plan dining and living area, above which lies a mezzanine office. The crowning jewel is its expansive verandah, offering stunning views of the majestic range.