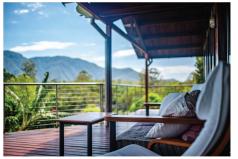

## Main Residence

Situated at the foothills of the Great Dividing Range, this main house features four spacious bedrooms and two modern bathrooms. Central to the home is an open-plan dining and living area, above which lies a mezzanine office. The crowning jewel is its expansive verandah, offering stunning views of the majestic range.