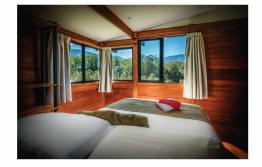

## 'The Ridge'

Nestled alongside the Tallowood Chalet on the same stunning property, The Ridge Chalet is a delightful 2-bedroom, 1-bathroom haven that exudes charm while providing all the modern comforts necessary for a relaxing stay. Like its neighboring chalet, The Ridge boasts a captivating outdoor dining area that grants breathtaking views of the property's lush landscapes and the majestic Great Dividing Range. Surrounded by the wonders of nature, this spot becomes an enchanting backdrop for al fresco meals and cherished moments shared with loved ones.

**MAIN LEVEL** 

APPROX. GROSS INTERNAL FLOOR AREA 82 SQ M CARPORT AREA 27 SQ M Floorplan measurements are approximate and are for illustrative purposes only. All measurements should be independently verified.