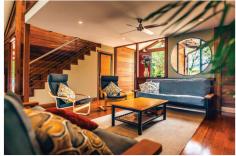

## 'Tallowood'

Tallowood Chalet is a charming and inviting 2-bedroom, 1-bathroom retreat nestled on a picturesque property that offers a harmonious blend of natural beauty and modern comfort. Perfectly designed to generate a steady income year-round, this chalet promises a delightful escape for residents and guests alike. Inside, the chalet features a cozy open-plan layout, expertly blending the living, dining, and kitchen areas into a seamless and functional space. Natural light pours through the large windows, accentuating the warm and welcoming atmosphere,

## 'The Ridge'

Nestled alongside the Tallowood Chalet on the same stunning property, The Ridge Chalet is a delightful 2-bedroom, 1-bathroom haven that exudes charm while providing all the modern comforts necessary for a relaxing stay. Like its neighboring chalet, The Ridge boasts a captivating outdoor dining area that grants breathtaking views of the property's lush landscapes and the majestic Great Dividing Range. Surrounded by the wonders of nature, this spot becomes an enchanting backdrop for al fresco meals and cherished moments shared with loved ones.

### 'The Bower'

Nestled on the same picturesque property as Tallowood and The Ridge, 'The Bower' is a secluded and intimate one-bedroom, one-bathroom chalet, perfect for a romantic and private getaway. Surrounded by nature's beauty, it boasts a more exclusive positioning and offers two decks to enhance the sense of seclusion. The chalet features a comfortable bedroom, a well-appointed bathroom, and a cozy open plan living/dining/kitchen area. With its serene ambiance and thoughtful design, 'The Bower' provides the ideal retreat for couples seeking a tranquil escape amidst breathtaking views and natural serenity.