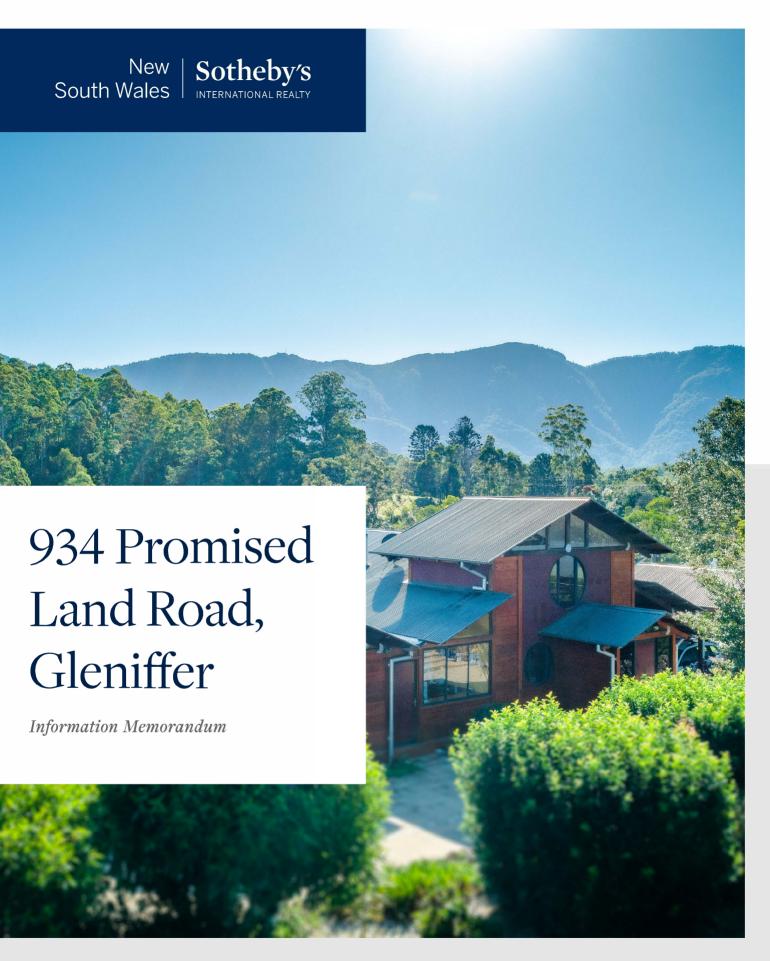

# Tranquil Retreat: Luxury Chalets, River Frontage, and Stunning Mountain Views

Discover an unparalleled sanctuary of elegance and nature nestled within a 100-acre haven near Bellingen, aptly known as The Promised Land. With stunning views of the Great Dividing Range and the serene Never Never River meandering through the property, this estate offers the epitome of tranquility and scenic beauty. The estate comprises an elegant main residence, three luxurious holiday chalets, a games room, a spacious two-storey timber shed, and a tennis court, blending comfort and adventure seamlessly. With vast forests, fenced paddocks, lush gardens, and bountiful fruit trees, the landscape embodies the essence of rural grandeur.

. The main house boasts a master bedroom, three additional bedrooms, a laundry, ample storage, a large office, and a vast workshop area, providing both relaxation and space for creativity. Meticulously crafted from local timber, each structure on the property embodies architectural beauty while harmonizing with the captivating surroundings. The three chalets offer a consistent revenue stream, and the estate holds great potential for agricultural pursuits, supported by a water license on the Never Never River. Equipped with modern farming machinery, the estate ensures seamless maintenance and fosters agricultural aspirations. Immaculately maintained and ready for new owners, this idyllic paradise beckons you to embrace the life you've always envisioned - your dream estate awaits.