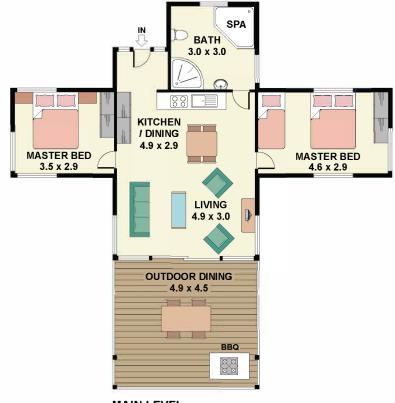

## 'Tallowood'

Tallowood Chalet is a charming and inviting 2-bedroom, 1-bathroom retreat nestled on a picturesque property that offers a harmonious blend of natural beauty and modern comfort. Perfectly designed to generate a steady income year-round, this chalet promises a delightful escape for residents and guests alike. Inside, the chalet features a cozy open-plan layout, expertly blending the living, dining, and kitchen areas into a seamless and functional space. Natural light pours through the large windows, accentuating the warm and welcoming atmosphere,

APPROX. GROSS INTERNAL FLOOR AREA 90 SQ M
Floorplan measurements are approximate and are for illustrative purposes only.
All measurements should be independently verified.

2 Bedroom | 1 Bathroom