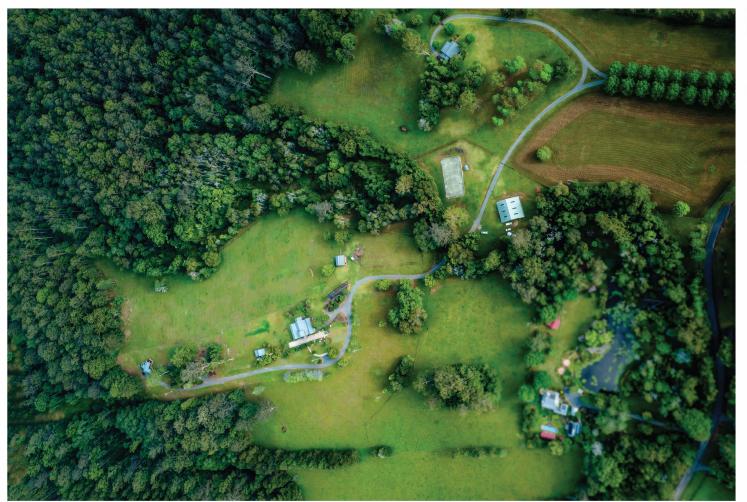

# Tranquil Retreat: Luxury Chalets, River Frontage, and Stunning Mountain Views

Discover an unparalleled sanctuary of elegance and nature nestled within a 100-acre haven near Bellingen, aptly known as The Promised Land. With stunning views of the Great Dividing Range and the serene Never Never River meandering through the property, this estate offers the epitome of tranquility and scenic beauty. The estate comprises an elegant main residence, three luxurious holiday chalets, a games room, a spacious two-storey timber shed, and a tennis court, blending comfort and adventure seamlessly. With vast forests, fenced paddocks, lush gardens, and bountiful fruit trees, the landscape embodies the essence of rural grandeur.

. The main house boasts a master bedroom, three additional bedrooms, a laundry, ample storage, a large office, and a vast workshop area, providing both relaxation and space for creativity. Meticulously crafted from local timber, each structure on the property embodies architectural beauty while harmonizing with the captivating surroundings. The three chalets offer a consistent revenue stream, and the estate holds great potential for agricultural pursuits, supported by a water license on the Never Never River. Equipped with modern farming machinery, the estate ensures seamless maintenance and fosters agricultural aspirations. Immaculately maintained and ready for new owners, this idyllic paradise beckons you to embrace the life you've always envisioned - your dream estate awaits.