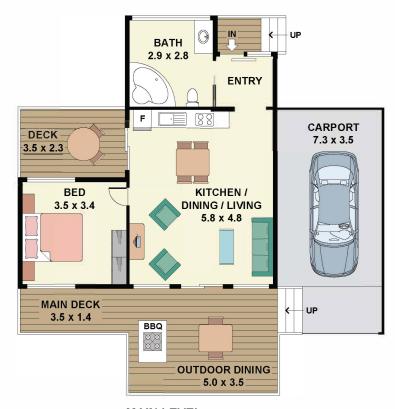

**MAIN LEVEL** 

APPROX. GROSS INTERNAL FLOOR AREA 82 SQ M CARPORT AREA 27 SQ M Floorplan measurements are approximate and are for illustrative purposes only. All measurements should be independently verified.

1 Bedroom | 1 Bathroom | Covered Carport

### 'The Bower'

Nestled on the same picturesque property as Tallowood and The Ridge, 'The Bower' is a secluded and intimate one-bedroom, one-bathroom chalet, perfect for a romantic and private getaway. Surrounded by nature's beauty, it boasts a more exclusive positioning and offers two decks to enhance the sense of seclusion. The chalet features a comfortable bedroom, a well-appointed bathroom, and a cozy open plan living/dining/kitchen area. With its serene ambiance and thoughtful design, 'The Bower' provides the ideal retreat for couples seeking a tranquil escape amidst breathtaking views and natural serenity.