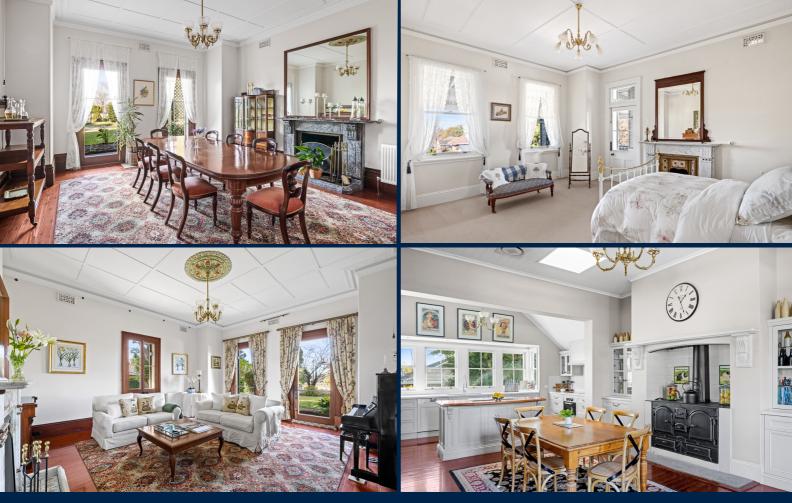

## Discover 'Pelerin': Timeless Luxury in the Hunter Valley

Built in 1891, 'Pelerin' stands as a testament to timeless luxury in the prestigious Hunter Valley, spread out across 3,370m2. Impeccably restored to honour its historical significance, this enchanting estate seamlessly combines old-world charm with modern opulence, offering a lifestyle of unparalleled grandeur. Step into a realm of elegance as you explore the grand formal loungeroom, formal dining room, and sitting room, seamlessly connected to the verandah. Majestic marble fireplaces and meticulous attention to detail create an ambiance of refined sophistication, transporting you to a bygone era.

Indulge your culinary passions in the custom-built modern eat-in kitchen, where contemporary amenities harmoniously blend with exquisite craftsmanship. From the sleek IXL 6 twin oven cooker to the flawless Corian benchtops, top-of-the-line Miele appliances and display cabinetry, this space sets the stage for culinary excellence. Retreat to the sumptuous bedrooms, including a palatial master suite and a guest suite with a private sitting room and ensuite. Each room is meticulously designed to provide luxurious comfort, ensuring that every moment spent in 'Pelerin' is a retreat from the ordinary.

Outside, amidst meticulously landscaped gardens and an inviting in-ground pool, the expansive verandahs beckon you to embrace the seamless fusion of indoor and outdoor living. Let the original sandstone coach house, transformed into a seven-car garage, captivate you with its grandeur, adding the final touch to this exceptional estate. Uncover a lifestyle beyond compare at 'Pelerin,' where historical elegance meets contemporary luxury. Embrace the rare opportunity to reside in this magnificent residence and immerse yourself in a world of refined living in the heart of the Hunter Valley.