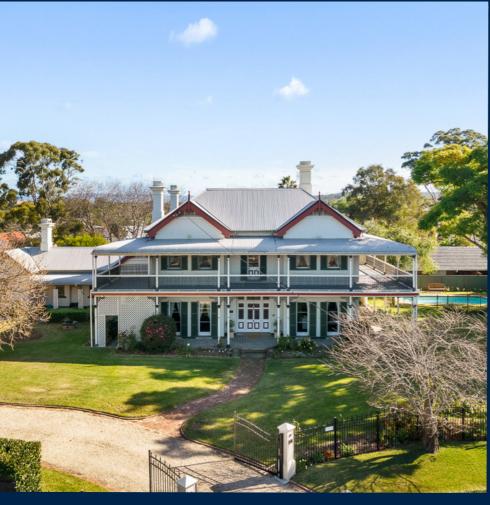

## Discover 'Pelerin': Timeless Luxury in the Hunter Valley

Built in 1891, 'Pelerin' stands as a testament to timeless luxury in the prestigious Hunter Valley, spread out across 3,370m2. Impeccably restored to honour its historical significance, this enchanting estate seamlessly combines old-world charm with modern opulence, offering a lifestyle of unparalleled grandeur. Step into a realm of elegance as you explore the grand formal loungeroom, formal dining room, and sitting room, seamlessly connected to the verandah. Majestic marble fireplaces and meticulous attention to detail create an ambiance of refined sophistication, transporting you to a bygone era.

Outside, amidst meticulously landscaped gardens and an inviting in-ground pool, the expansive verandahs beckon you to embrace the seamless fusion of indoor and outdoor living. Let the original sandstone coach house, transformed into a seven-car garage, captivate you with its grandeur, adding the final touch to this exceptional estate. Uncover a lifestyle beyond compare at 'Pelerin,' where historical elegance meets contemporary luxury. Embrace the rare opportunity to reside in this magnificent residence and immerse yourself in a world of refined living in the heart of the Hunter Valley.