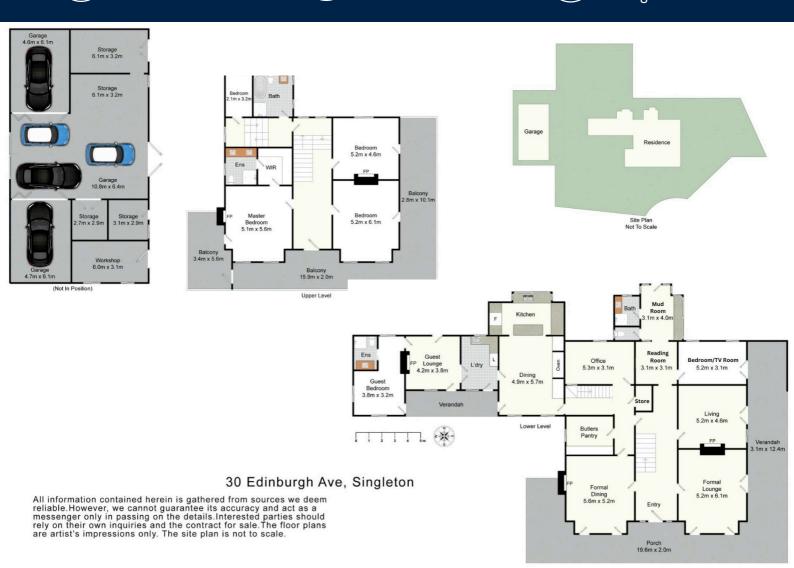

## Discover 'Pelerin': Timeless Luxury in the Hunter Valley

Built in 1891, 'Pelerin' stands as a testament to timeless luxury in the prestigious Hunter Valley, spread out across 3,370m2. Impeccably restored to honour its historical significance, this enchanting estate seamlessly combines old-world charm with modern opulence, offering a lifestyle of unparalleled grandeur. Step into a realm of elegance as you explore the grand formal loungeroom, formal dining room, and sitting room, seamlessly connected to the verandah. Majestic marble fireplaces and meticulous attention to detail create an ambiance of refined sophistication, transporting you to a bygone era.

Indulge your culinary passions in the custom-built modern eat-in kitchen, where contemporary amenities harmoniously blend with exquisite craftsmanship. From the sleek IXL 6 twin oven cooker to the flawless Corian benchtops, top-of-the-line Miele appliances and display cabinetry, this space sets the stage for culinary excellence. Retreat to the sumptuous bedrooms, including a palatial master suite and a guest suite with a private sitting room and ensuite. Each room is meticulously designed to provide luxurious comfort, ensuring that every moment spent in 'Pelerin' is a retreat from the ordinary.

Outside, amidst meticulously landscaped gardens and an inviting in-ground pool, the expansive verandahs beckon you to embrace the seamless fusion of indoor and outdoor living. Let the original sandstone coach house, transformed into a seven-car garage, captivate you with its grandeur, adding the final touch to this exceptional estate. Uncover a lifestyle beyond compare at 'Pelerin,' where historical elegance meets contemporary luxury. Embrace the rare opportunity to reside in this magnificent residence and immerse yourself in a world of refined living in the heart of the Hunter Valley.