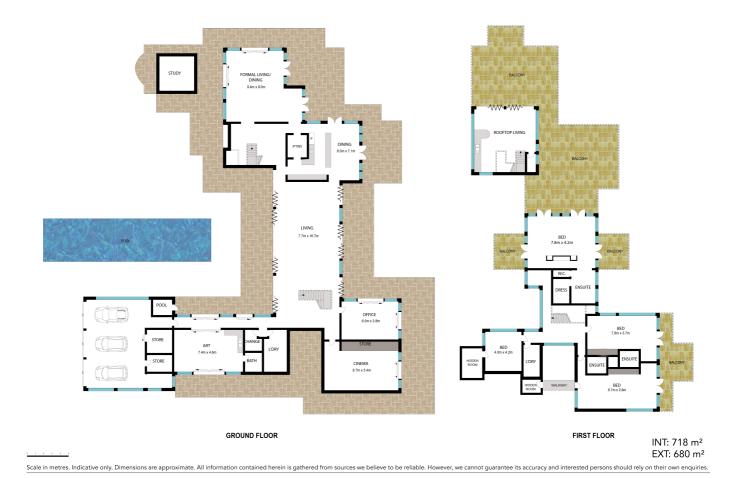

## **SAPPHIRE BEACH** 42 Coachmans Close 'Grandeur Exemplified'

Imagine a life of unmatched elegance and unrivaled luxury at 42 Coachmans Close, the crown jewel nestled in an esteemed locale. This exquisite property is more than just a residence-it's an experience in opulence, masterfully crafted to deliver a lifestyle straight out of a dream. At its heart lies the magnificent main residence, accompanied by two standalone, luxuriously appointed villas. Together, they house 15 plush bedrooms and 15 impeccable bathrooms, each a haven of tranquility and style.

This estate encapsulates the epitome of sophistication, offering amenities tailored for the discerning homeowner. Revel in the luxury of ample space for your car collection, the privilege of working from a state-of-the-art home office, and the joy of hosting in grand, versatile spaces that transform according to your needs. Whether you're raising a toast at the private bar or hosting lavish parties that blend seamlessly into the enchanting outdoors, each moment is an unforgettable celebration.

Stepping outside, you are greeted by a paradise tailor-made for every age and interest. The sprawling 25m lap pool calls for invigorating swims, while the children's playground sparks joy and imagination. The crowning glory is your private beach, an idyllic retreat where each sunrise invites new possibilities and each sunset wraps the day in a blanket of tranquility.

The pièce de résistance is the second-level balcony, your exclusive observatory to a world of breathtaking panoramas. This balcony is your private sanctuary to savor a morning coffee with sunrise views, a novel in the gentle afternoon breeze, or star-studded conversations under the twilight sky. At 42 Coachmans Close, every day is a celebration of unparalleled luxury, grandeur,