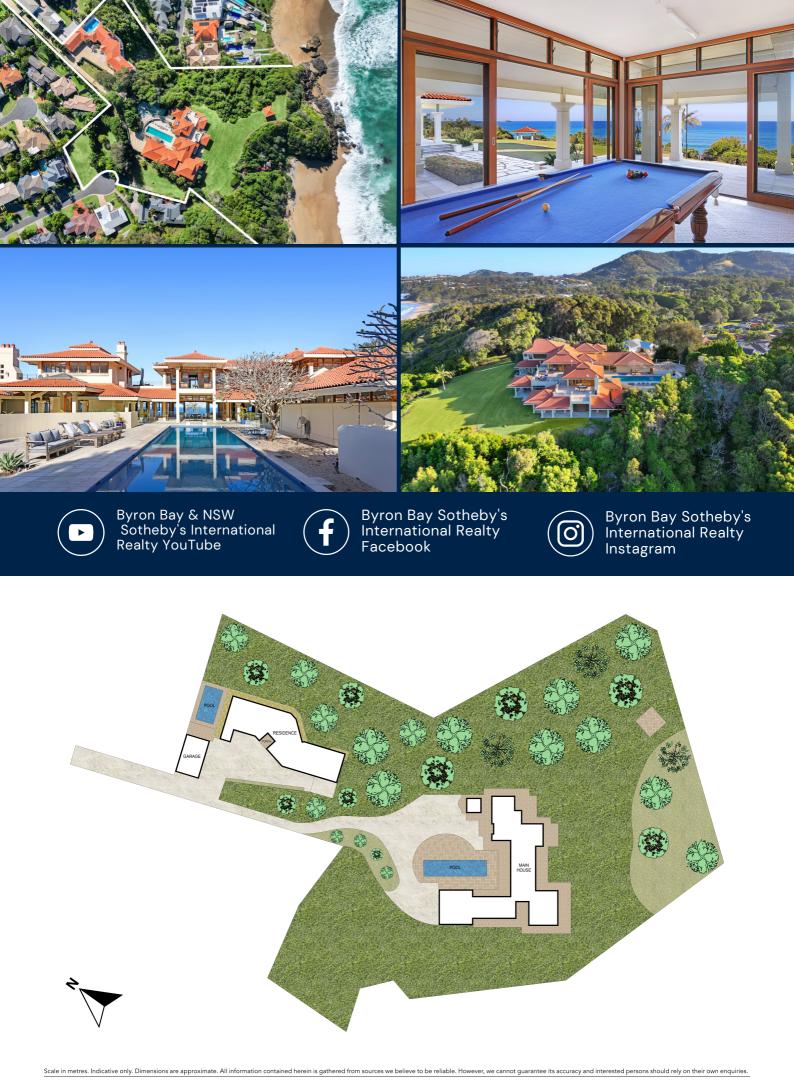

## **SAPPHIRE BEACH** 42 Coachmans Close 'Grandeur Exemplified'

Imagine a life of unmatched elegance and unrivaled luxury at 42 Coachmans Close, the crown jewel nestled in an esteemed locale. This exquisite property is more than just a residence-it's an experience in opulence, masterfully crafted to deliver a lifestyle straight out of a dream. At its heart lies the magnificent main residence, accompanied by two standalone, luxuriously appointed villas. Together, they house 15 plush bedrooms and 15 impeccable bathrooms, each a haven of tranquility and style.

This estate encapsulates the epitome of sophistication, offering amenities tailored for the discerning homeowner. Revel in the luxury of ample space for your car collection, the privilege of working from a state-of-the-art home office, and the joy of hosting in grand, versatile spaces that transform according to your needs. Whether you're raising a toast at the private bar or hosting lavish parties that blend seamlessly into the enchanting outdoors, each moment is an unforgettable celebration.

Stepping outside, you are greeted by a paradise tailor-made for every age and interest. The sprawling 25m lap pool calls for invigorating swims, while the children's playground sparks joy and imagination. The crowning glory is your private beach, an idyllic retreat where each sunrise invites new possibilities and each sunset wraps the day in a blanket of tranquility.