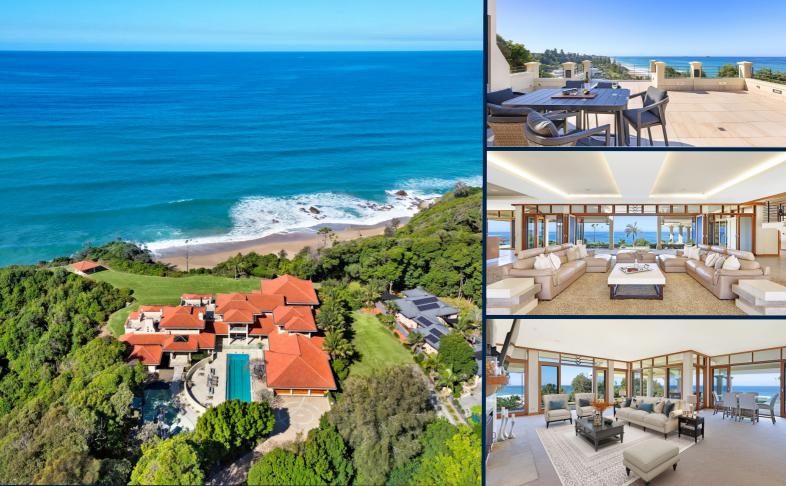

## **SAPPHIRE BEACH** 42 Coachmans Close 'Grandeur Exemplified'

Imagine a life of unmatched elegance and unrivaled luxury at 42 Coachmans Close, the crown jewel nestled in an esteemed locale. This exquisite property is more than just a residence-it's an experience in opulence, masterfully crafted to deliver a lifestyle straight out of a dream. At its heart lies the magnificent main residence, accompanied by two standalone, luxuriously appointed villas. Together, they house 15 plush bedrooms and 15 impeccable bathrooms, each a haven of tranquility and style.

This estate encapsulates the epitome of sophistication, offering amenities tailored for the discerning homeowner. Revel in the luxury of ample space for your car collection, the privilege of working from a state-of-the-art home office, and the joy of hosting in grand, versatile spaces that transform according to your needs. Whether you're raising a toast at the private bar or hosting lavish parties that blend seamlessly into the enchanting outdoors, each moment is an unforgettable celebration.

Stepping outside, you are greeted by a paradise tailor-made for every age and interest. The sprawling 25m lap pool calls for invigorating swims, while the children's playground sparks joy and imagination. The crowning glory is your private beach, an idyllic retreat where each sunrise invites new possibilities and each sunset wraps the day in a blanket of tranquility.

The pièce de résistance is the second-level balcony, your exclusive observatory to a world of breathtaking panoramas. This balcony is your private sanctuary to savor a morning coffee with sunrise views, a novel in the gentle afternoon breeze, or star-studded conversations under the twilight sky. At 42 Coachmans Close, every day is a celebration of unparalleled luxury, grandeur,